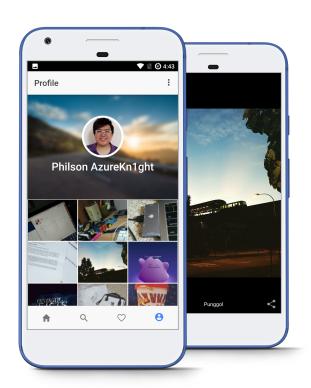

#### **Personal Profile**

#### Personalized Profile

View all your pictures in 1 place

#### Fullscreen Image Viewer

Fullscreen pinch to zoom supported

#### Share Your Photos!

Share to other apps using Intents