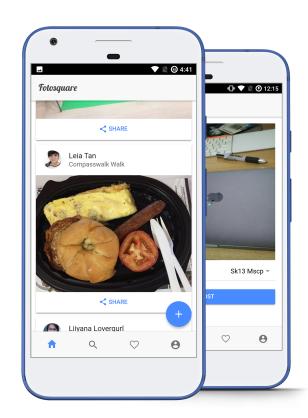

#### **Personal Profile**

#### Personalized Profile

View all your pictures in 1 place

#### Fullscreen Image Viewer

Fullscreen pinch to zoom supported

#### Share Your Photos!

Share to other apps using Intents