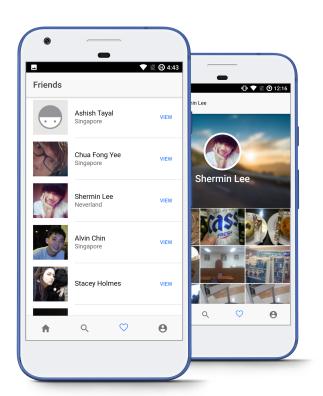

#### **Friend List**

View Foursquare Friends

See a list of all your friends

Friend Profile Preview

Click to view a friend's profile

Integrated Photo Viewer

See what photos they've taken!