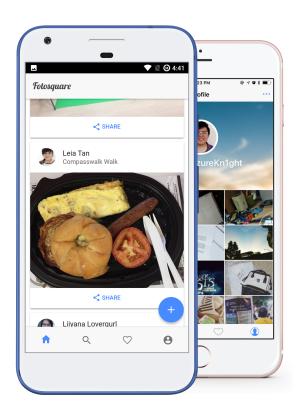

#### **Home Feed**

#### View Nearby Pictures

Automatically populated based on GPS

#### Share Button Integration

Easily share the photo with Intents

#### Post a New Photo

Share what you see with the world!