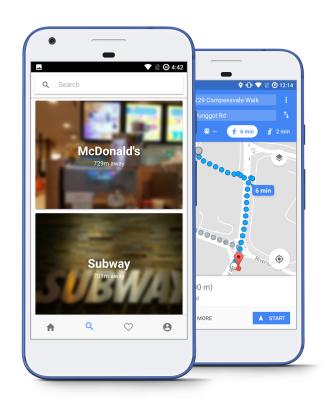

### **Explore Locations**

#### View Recommendations

List of nearby popular landmarks

#### Search for Location

Filter locations based on query

#### Navigate Your Way

Get directions on how to get there